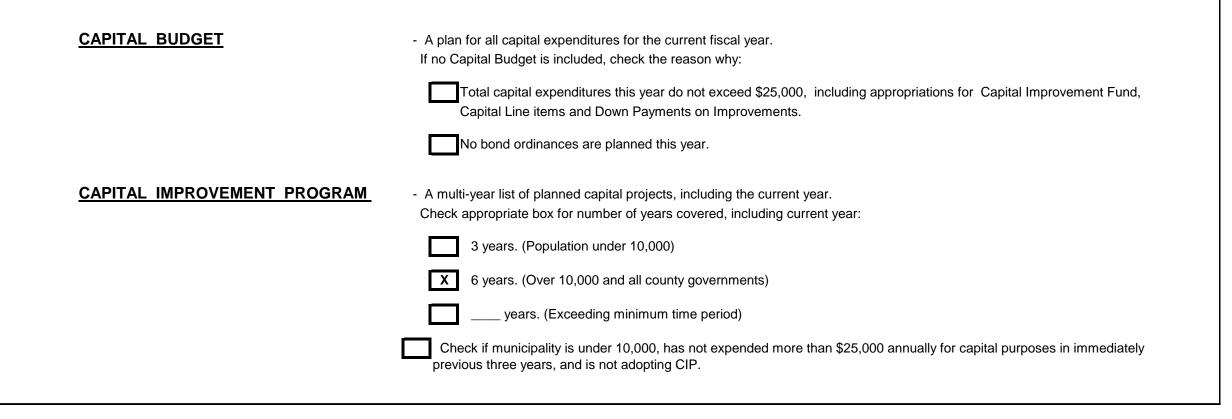

--------------------------|---------|--------------|
| Current Surplus Anticipated in 2010 Budget | 2311600 | 2,423,000.00 |
| Surplus Balance Remaining                  | 2311700 | 3,460.46     |

## 2010 CAPITAL BUDGET AND CAPITAL IMPROVEMENT PROGRAM

This section is included with the Annual Budget pursuant to N.J.A.C. 5:30-4. It does not in itself confer any authorization to raise or expend funds. Rather it is a document used as part of the local unit's planning and management program. Specific authorization to expend funds for purposes described in this section must be granted elsewhere, by a separate bond ordinance, by inclusion of a line item in the Capital Improvement Section of this budget, by an ordinance taking the money from the Capital Improvement Fund, or other lawful means.



C - 1

## NARRATIVE FOR CAPITAL IMPROVEMENT PROGRAM

During the three (3) year period 2007 through 2009, the Township of Middle has appropriated funds received from the sale of Township land amounting to \$2,714,000 into the capital improvement fund to set money aside for future capital improvements. The balance in that fund at December 31, 2009 was \$2,394,000 and the 2010 budget appropriates another \$987,000 to set aside for future capital and infrastructure needs. The Township anticipates additional land sale money to be received in 2010 and currently plans to set those funds aside for capital purposes.

The 2010 capital program is highlighted by road and drainage improvements, the total of which over the six year plan is estimated at more than 7.3 million dollars. Additional drainag