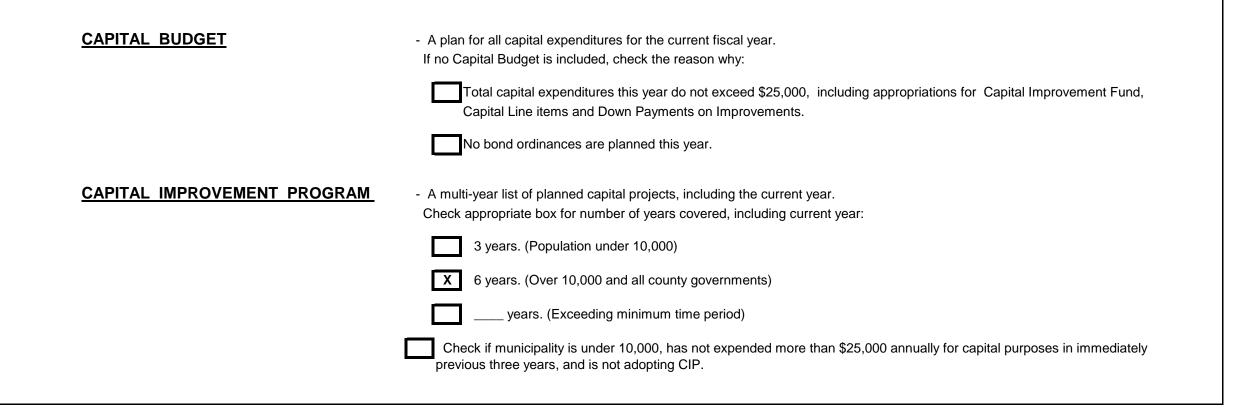

------------------------|---------|--------------|
| Current Surplus Anticipated in 2014 Budget | 2311600 | 1,290,000.00 |
| Surplus Balance Remaining                  | 2311700 | 430,544.83   |

#### 2014 CAPITAL BUDGET AND CAPITAL IMPROVEMENT PROGRAM

This section is included with the Annual Budget pursuant to N.J.A.C. 5:30-4. It does not in itself confer any authorization to raise or expend funds. Rather it is a document used as part of the local unit's planning and management program. Specific authorization to expend funds for purposes described in this section must be granted elsewhere, by a separate bond ordinance, by inclusion of a line item in the Capital Improvement Section of this budget, by an ordinance taking the money from the Capital Improvement Fund, or other lawful means.



C - 1

#### NARRATIVE FOR CAPITAL IMPROVEMENT PROGRAM

During the four (4) year period 2007 through 2010, the Township of Middle has appropriated funds received from the sale of Township land amounting to \$3,701,000 into the capital improvement fund to set money aside for future capital improvements. The balance in that fund at December 31, 2013 was \$1,836,784 and the 2014 budget does not appropriate any additional funds.

The 2010 capital program was highlighted by road and drainage improvements, the total of which over the six year plan is estimated at more than 7.3 million dollars. Additional drainage problems were identified in 2010 due to flooding from the winter storms and the capital plan estimates these additional drainage projects to approximate \$700,000. The Township approve