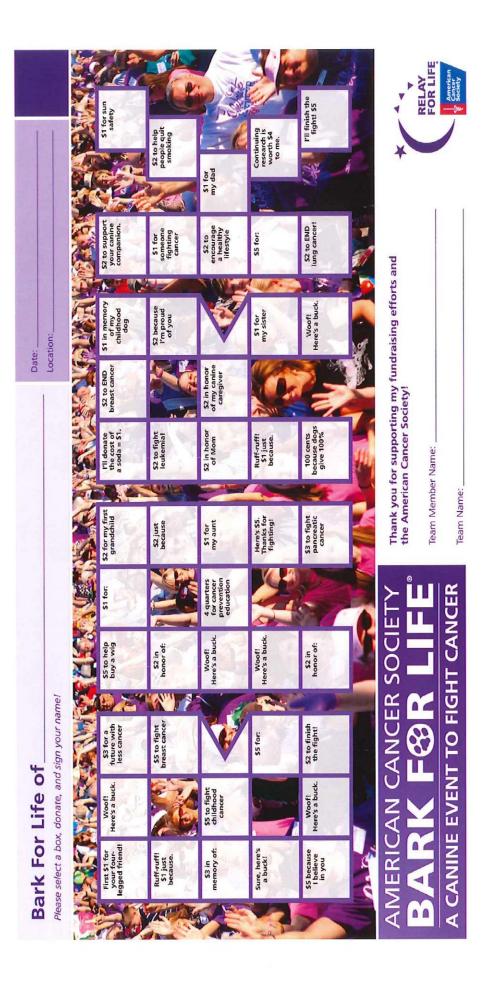

Madelyn thanked Judy for coming and for her informative information on the Shelter.

Kirby Reed, from the American Cancer Society, spoke on the Bark for Life Canine Event to fight Cancer. She would like to invite Flash, Middle's Top Dog Contest Winner, to be the Grand Marshall of the event. The event is being held at the Davies Sports Complex on April 18, 2015 from 10 to 1. (SEE ATTACHMENT "C")

2014: 28 OF 54 2013: 11 OF 33 2012: 9 OF 38 PITI PARTY

ATTACHMENT "C"

Bark For Life of Cape May County Saturday, April 18, 2015 Davies Sports Complex • 626 Goshen Rd, CMCH 10 AM – 1 PM • Rain or Shine (Registration Opens at 9 AM - \$10 per Dog.) www.relayforlife.org/barkcapemaycountynj

Bark For Life is a noncompetitive walk event for dogs and their owners to raise funds and awareness in the fight against cancer. The event honors the caregiving qualities of canine companions while celebrating survivors, remembering those lost to the disease, and fighting back! By supporting Bark For Life, you help the American Cancer Society save lives, helping us move closer to a world with less cancer and more birthdays.

AMERICAN CANCER SOCIETY

A CANINE EVENT TO FIGHT CANCER

Bring your best canine friends and join us for a walk, demos, contests, games & more. A day of fun for the whole family! \*All Dogs must be on a leash!

## 9 am Registration • 10 am Opening Ceremony • 1:00 pm Closing Ceremony

For more information or to register, sponsor, or volunteer, please contact: Kirby Reed • 404.653.8071 • kirby.reed@cancer.org

"Like" us on Facebook! www.facebook.com/BFLCapeMayCounty