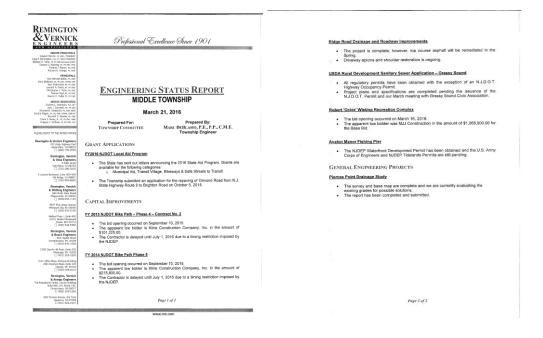

Marc DeBlasio – Explained section of roadway treated with slurry seal, cracking was holding warer and needed to cut out section to fix and repave.

Committeemember Donohue – Attempt to complete work in economic way, chose less expensive approach which did not work out and needed to be fixed.

20. RESOLUTION 139-16 – APPROVE CHANGE ORDER NO. 2 – ROADWAY IMPROVEMENTS TO STAGECOACH ROAD PROJECT – On motion by Committeemember DeVico seconded by Committeemember Donohue and passed on roll call, the following resolution was adopted.

WHEREAS, the "Roadway Improvements to Stagecoach Road" project was awarded July 21, 2014 via Resolution No. 421-14 to South State, Inc..

NOW, THEREFORE, BE IT RESOLVED, by the Township Committee of the Township of Middle, County of Cape May, State of New Jersey, that the attached Change Order #2 for the project awarded to South State, Inc. be and is hereby approved in the amount of \$25,616.00. BE IT FURTHER RESOLVED, that the attached Change Order #2 also serves a purpose to authorize a contractual time extension for this project and that the Township Committee of the Township of Middle hereby approves said contractual time extension.